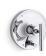

# Rite-Temp® Bath/Shower Valve Trim with Diverter K-T14420-4I

### **Features**

- Includes faceplate with handle, bath spout, shower arm and flange.
- A single handle controls both on/off activation and temperature setting.
- Integrated push-button diverter.
- Includes nondiverter bath spout with 1/2" NPT connection.
- For use with any KOHLER showerhead (sold separately).
- Complements Purist faucets and accessories.