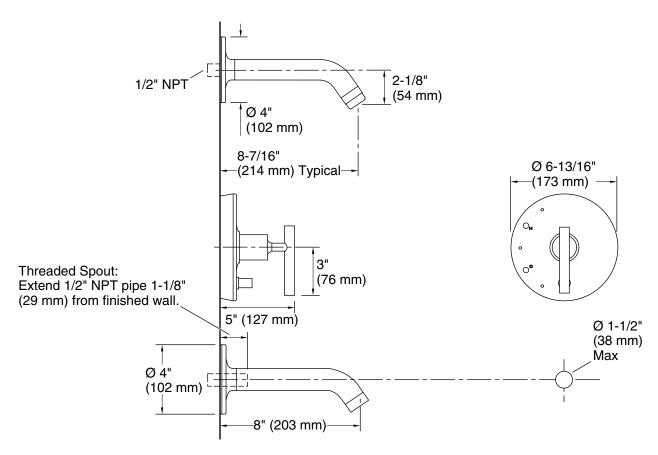

### **Technical Information**

All product dimensions are nominal.

## **Notes**

Install this product according to the installation instructions.

Avoid cross-flow conditions. Do not install shutoff device on either valve outlet.

Cap the shower outlet if deck-mount spout, diverter, or handshower is connected to the spout outlet.

Install straight pipe or tube drop of 7" (178 mm) to 18" (457 mm) with single elbow between the valve and wall-mount spout.