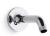

# Rite-Temp® Bath/Shower Valve Trim with Diverter K-T14420-4I

### **Features**

- Includes faceplate with handle, bath spout, shower arm and flange.
- A single handle controls both on/off activation and temperature setting.
- Integrated push-button diverter.
- Includes nondiverter bath spout with 1/2" NPT connection.
- For use with any KOHLER showerhead (sold separately).
- Complements Purist faucets and accessories.